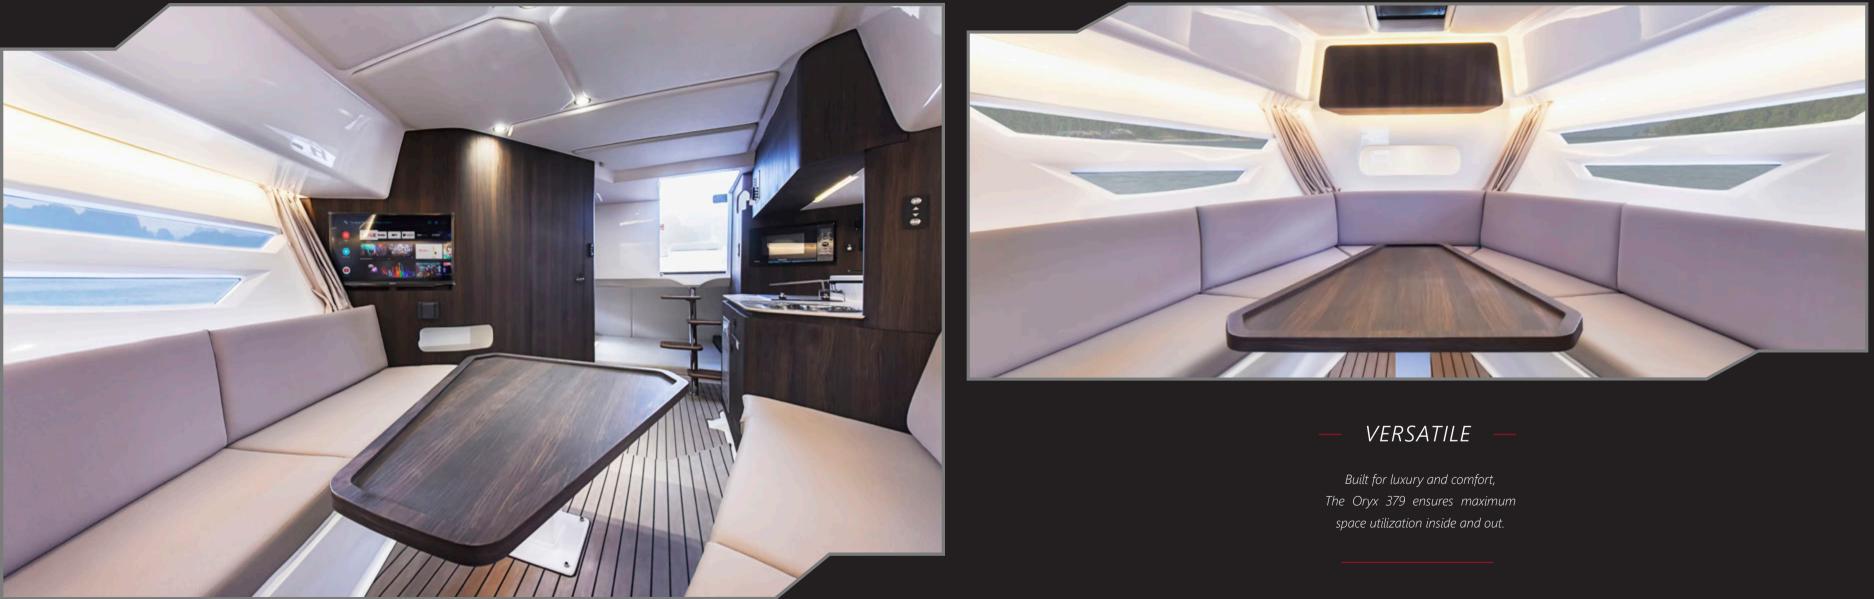

This is your home away from home.

Her windshield is a curved glass angled precisely to deflect wind and direct airflow above the cockpit and passenger's head, ensuring comfort at high speed. The clever use of space onboard provides unobstructed movement both for the captain and passengers.