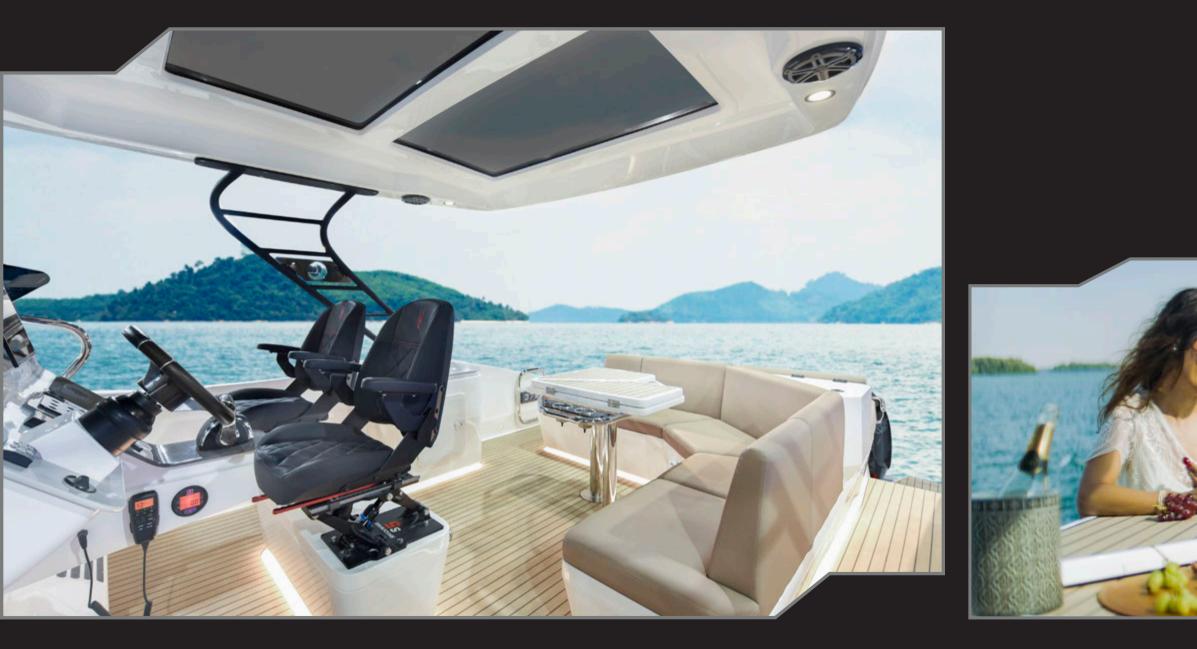

This is your home away from home.

Her windshield is a curved glass angled precisely to deflect wind and direct airflow above the cockpit and passenger's head, ensuring comfort at high speed. The clever use of space onboard provides unobstructed movement both for the captain and passengers.