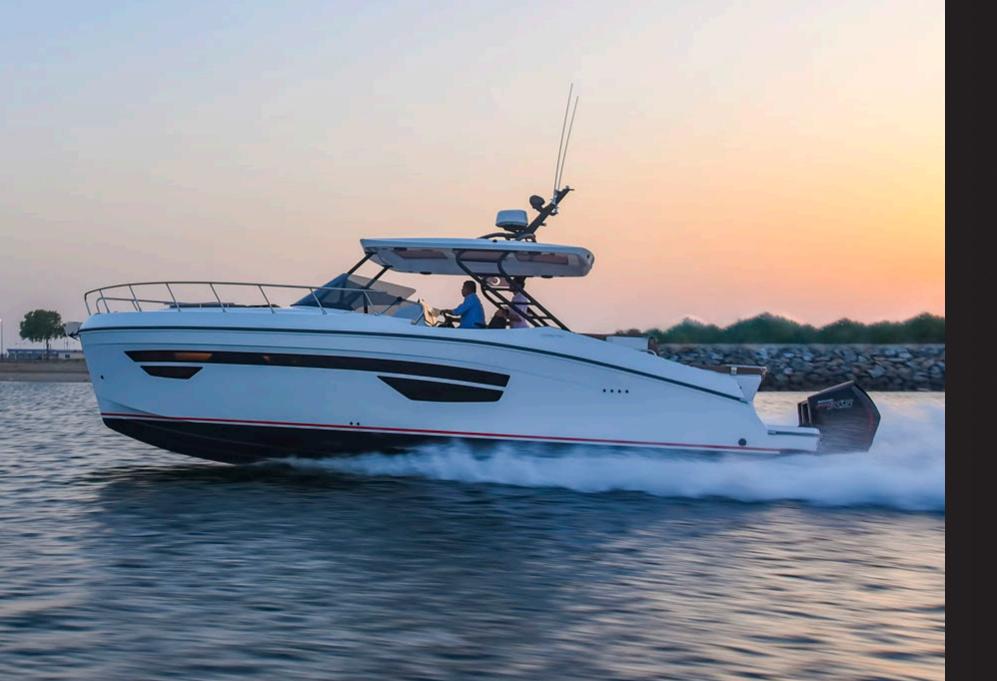

With the launch of the new 379 sport cruiser, it's a complete revolution from what we've always done at Gulf Craft.

Today, we take the next step in creating the new DNA of the brand.

Her windows are seamlessly streamlined along the sides for balance and symmetry.

This is your home away from home.

Her windshield is a curved glass angled precisely to deflect wind and direct airflow above the cockpit and passenger's head, ensuring comfort at high speed. The clever use of space onboard provides unobstructed movement both for the captain and passengers.

The perfect balance of form and function.

DISPLACEMENT 18,960 lbs (8.60 tons)

LENGTH 37 ft 9 in (11.52 m)

BEAM 11 ft 11 in (3.64 m)

DRAFT 1 ft 11.6 in (0.70 m)

FUEL 300 US gallons (1,136 l) Petrol

FRESH WATER 60 US gallons (227.13 |)