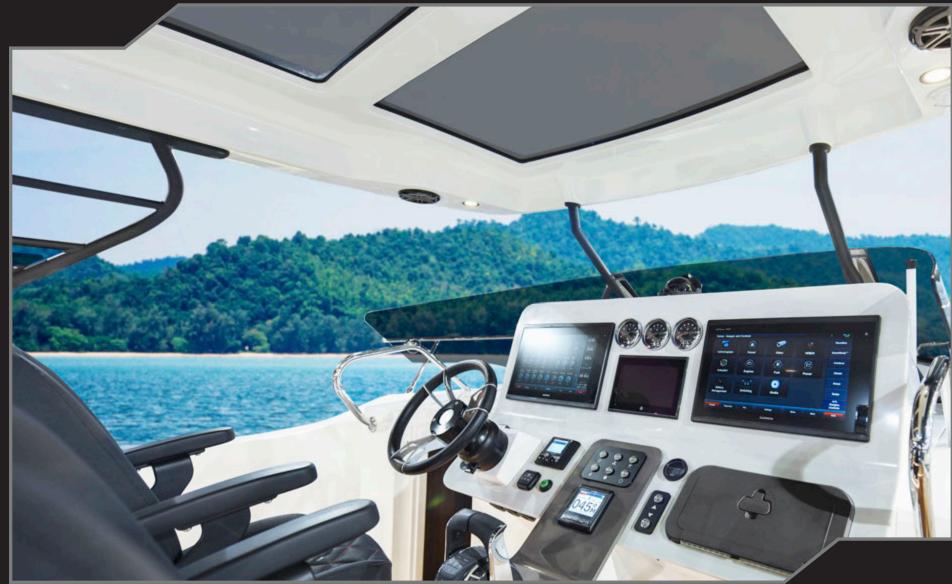

This is your home away from home.

Her windshield is a curved glass angled precisely to deflect wind and direct airflow above the cockpit and passenger's head, ensuring comfort at high speed. The clever use of space onboard provides unobstructed movement both for the captain and passengers.