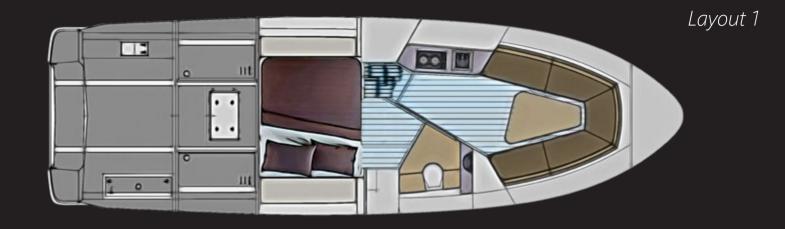

This is your home away from home.

Her windshield is a curved glass angled precisely to deflect wind and direct airflow above the cockpit and passenger's head, ensuring comfort at high speed. The clever use of space onboard provides unobstructed movement both for the captain and passengers.