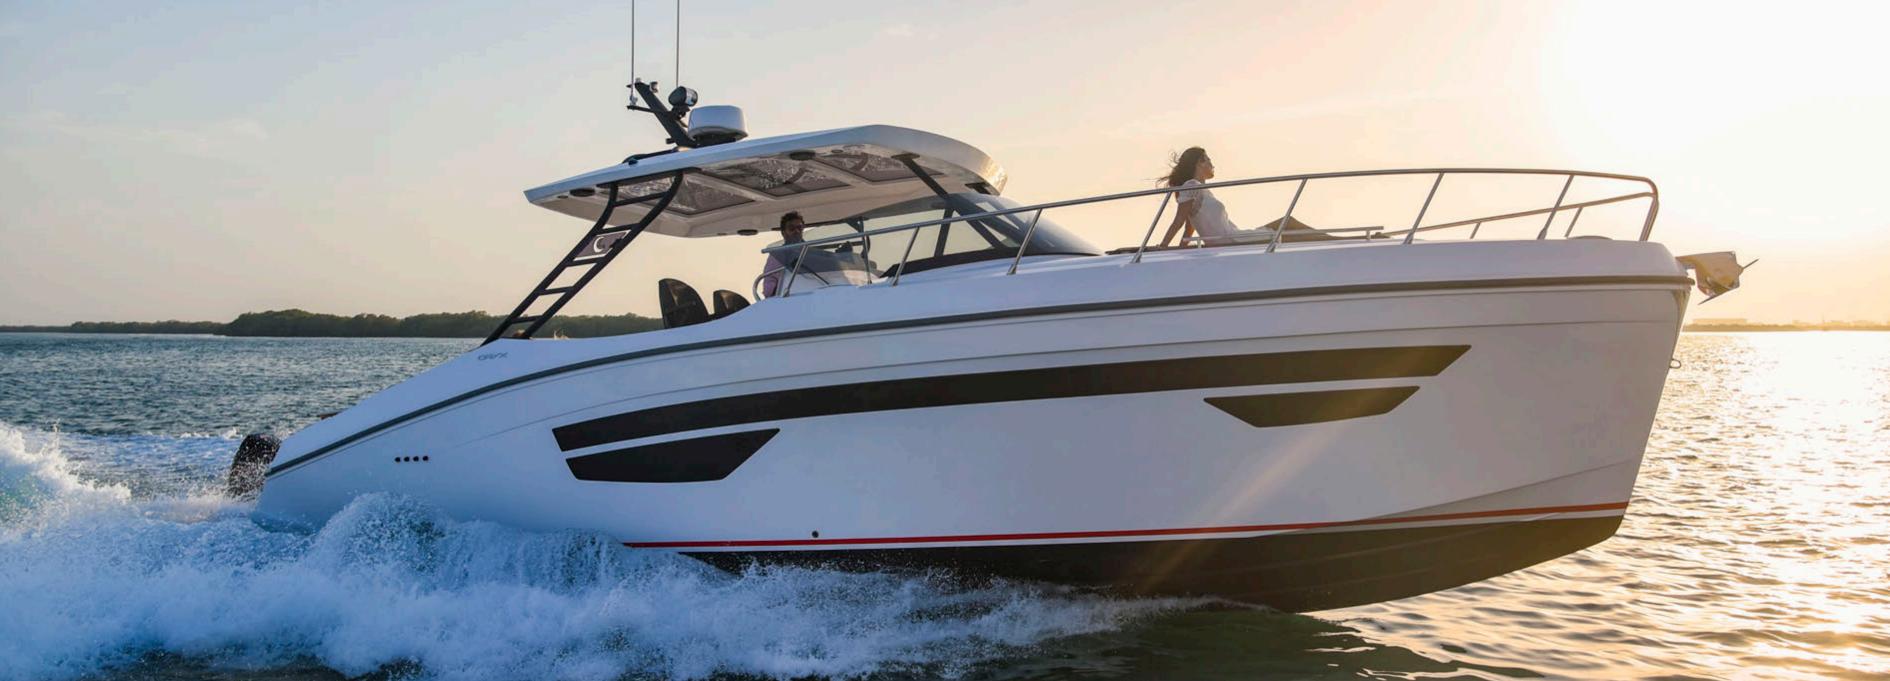

## DISCOVER THE NEXT GENERATION

SPORT CRUISERS

An Oryx for the next generation.

A combination of distinct style and superior technology, Oryx 379 is the perfect sport cruiser both for first time boat owners and experienced alike.

With the launch of the new 379 sport cruiser, it's a complete revolution from what we've always done at Gulf Craft.

Today, we take the next step in creating the new DNA of the brand.

Her windows are seamlessly streamlined along the sides for balance and symmetry.

Poetry in motion.

With a distinctive near plumb bow design, this innovative masterpiece combines power and performance with exceptional styling.

Elegant yet robust.

Featuring tranquil sunbeds, and ample social spaces for the whole family, there's plenty of room to relax and enjoy.

This is your home away from home.

Her windshield is a curved glass angled precisely to deflect wind and direct airflow above the cockpit and passenger's head, ensuring comfort at high speed. The clever use of space onboard provides unobstructed movement both for the captain and passengers.