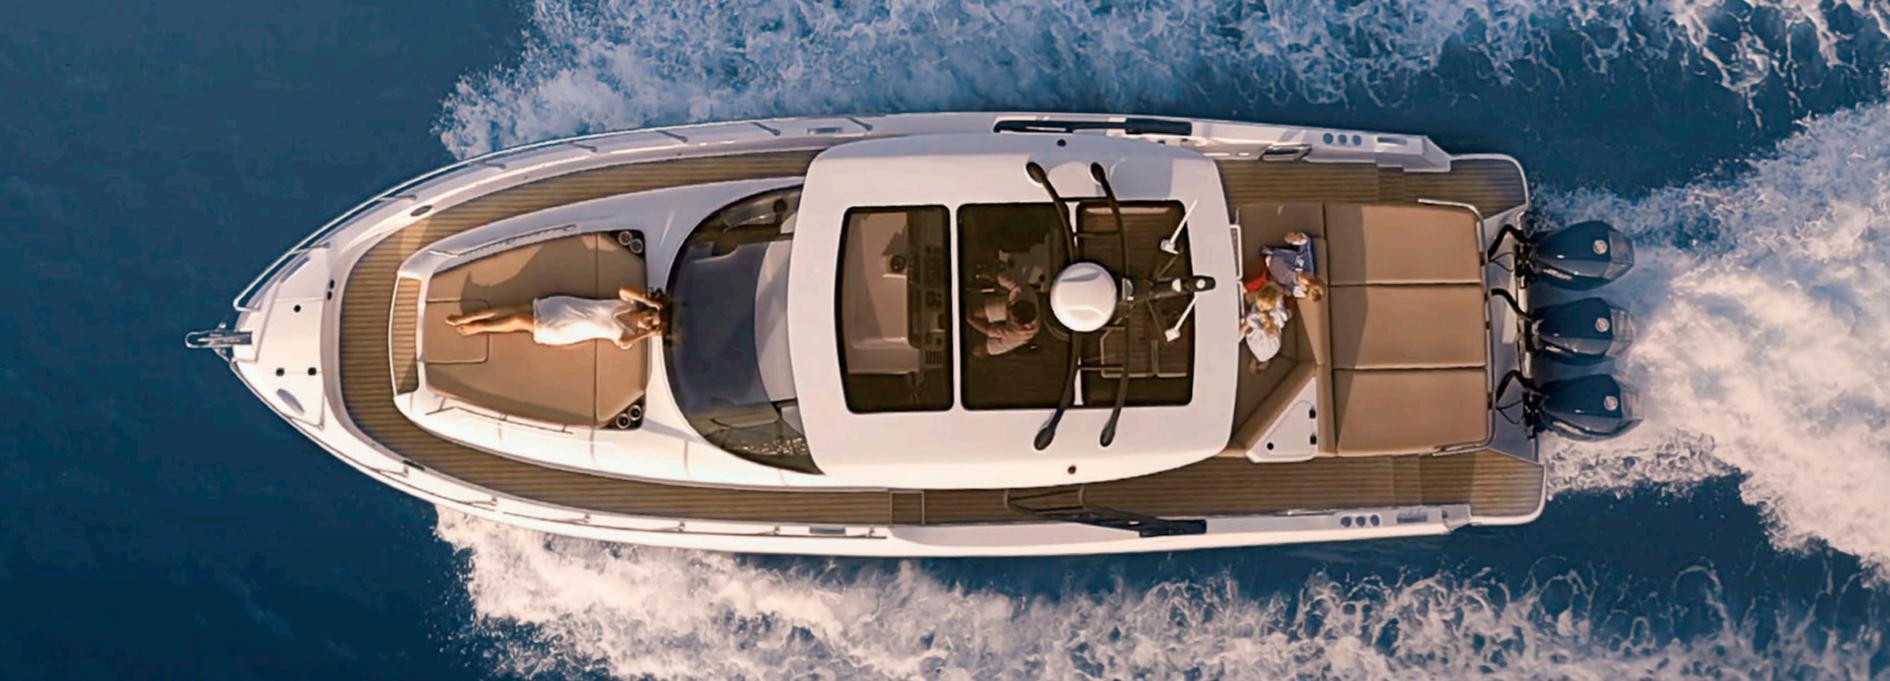

This is your home away from home.

Her windshield is a curved glass angled precisely to deflect wind and direct airflow above the cockpit and passenger's head, ensuring comfort at high speed. The clever use of space onboard provides unobstructed movement both for the captain and passengers.