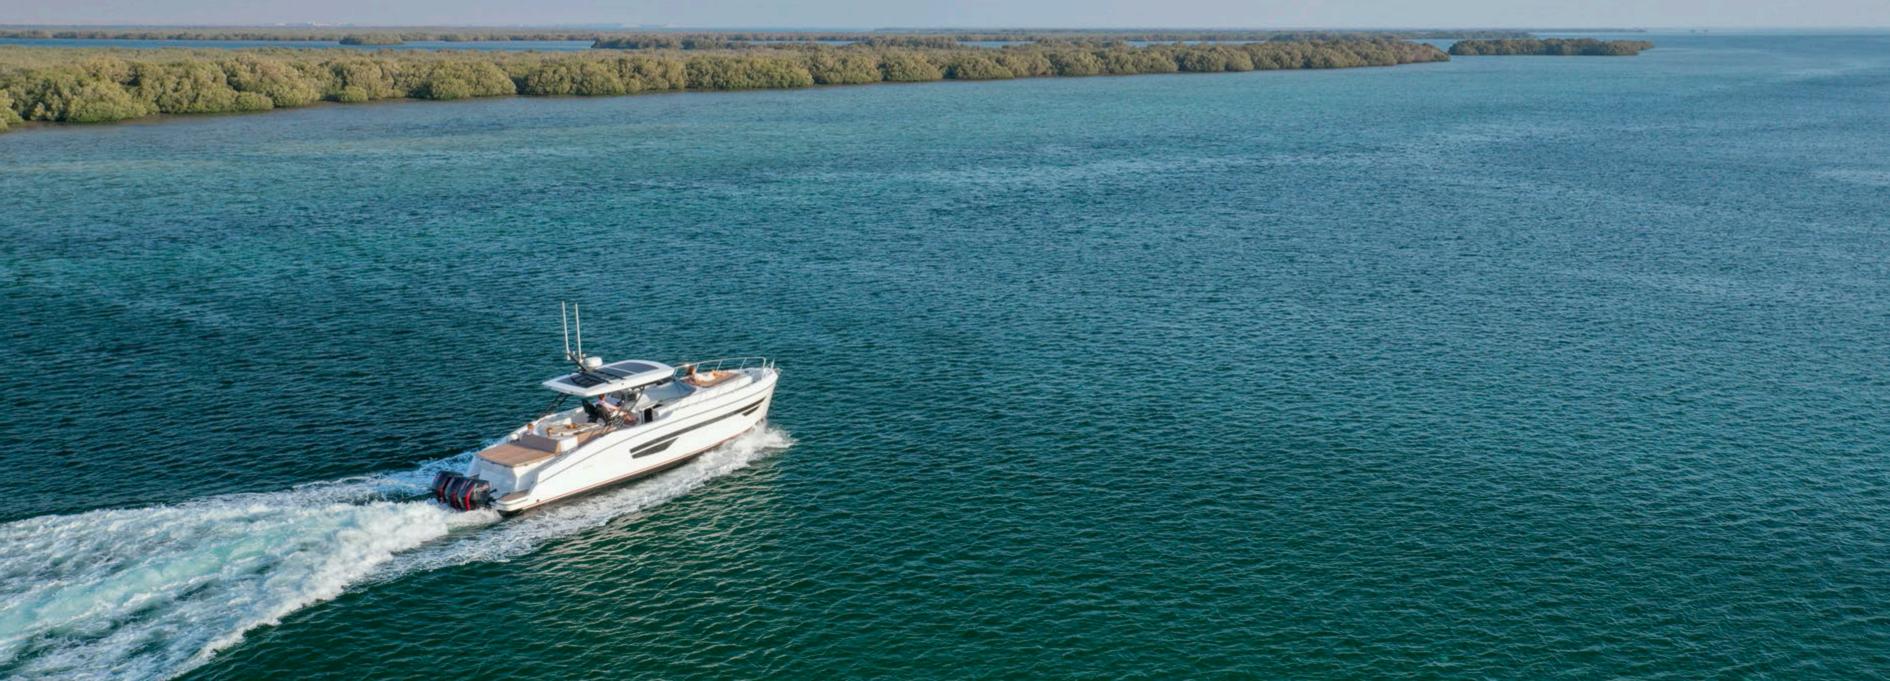

## DISCOVER THE NEXT GENERATION

SPORT CRUISERS

An Oryx for the next generation.

A combination of distinct style and superior technology, Oryx 379 is the perfect sport cruiser both for first time boat owners and experienced alike.

Poetry in motion.

With a distinctive near plumb bow design, this innovative masterpiece combines power and performance with exceptional styling.

Elegant yet robust.

Featuring tranquil sunbeds, and ample social spaces for the whole family, there's plenty of room to relax and enjoy.

This is your home away from home.

Her windshield is a curved glass angled precisely to deflect wind and direct airflow above the cockpit and passenger's head, ensuring comfort at high speed. The clever use of space onboard provides unobstructed movement both for the captain and passengers.