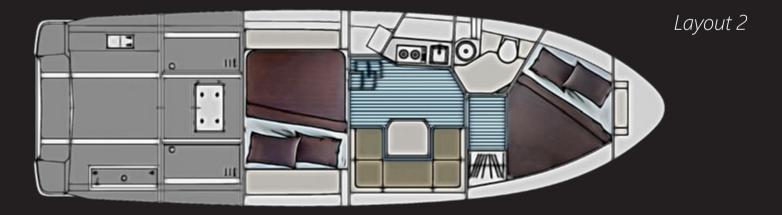

This is your home away from home.

Her windshield is a curved glass angled precisely to deflect wind and direct airflow above the cockpit and passenger's head, ensuring comfort at high speed. The clever use of space onboard provides unobstructed movement both for the captain and passengers.