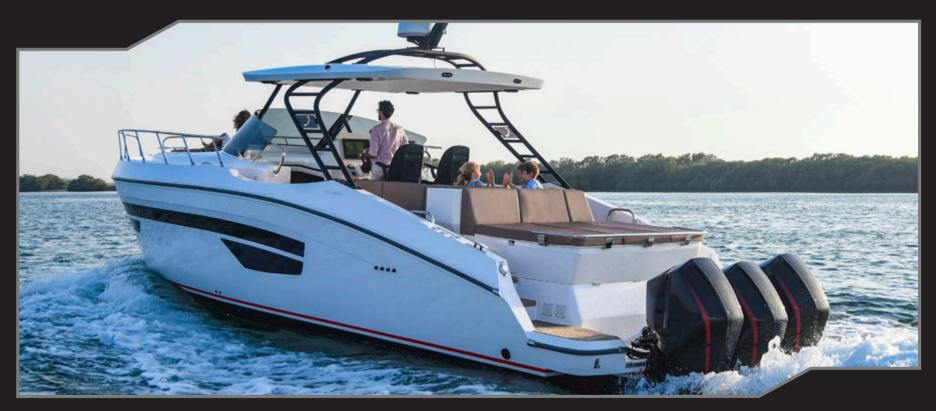

Poetry in motion.

With a distinctive near plumb bow design, this innovative masterpiece combines power and performance with exceptional styling.

Elegant yet robust.

Featuring tranquil sunbeds, and ample social spaces for the whole family, there's plenty of room to relax and enjoy.

This is your home away from home.

Her windshield is a curved glass angled precisely to deflect wind and direct airflow above the cockpit and passenger's head, ensuring comfort at high speed. The clever use of space onboard provides unobstructed movement both for the captain and passengers.