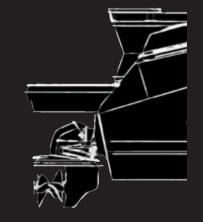

> HULL TYPE Mono Hull

HULL MATERIAL Fiber Reinforced Plastics

OUTBOARD

INBOARD