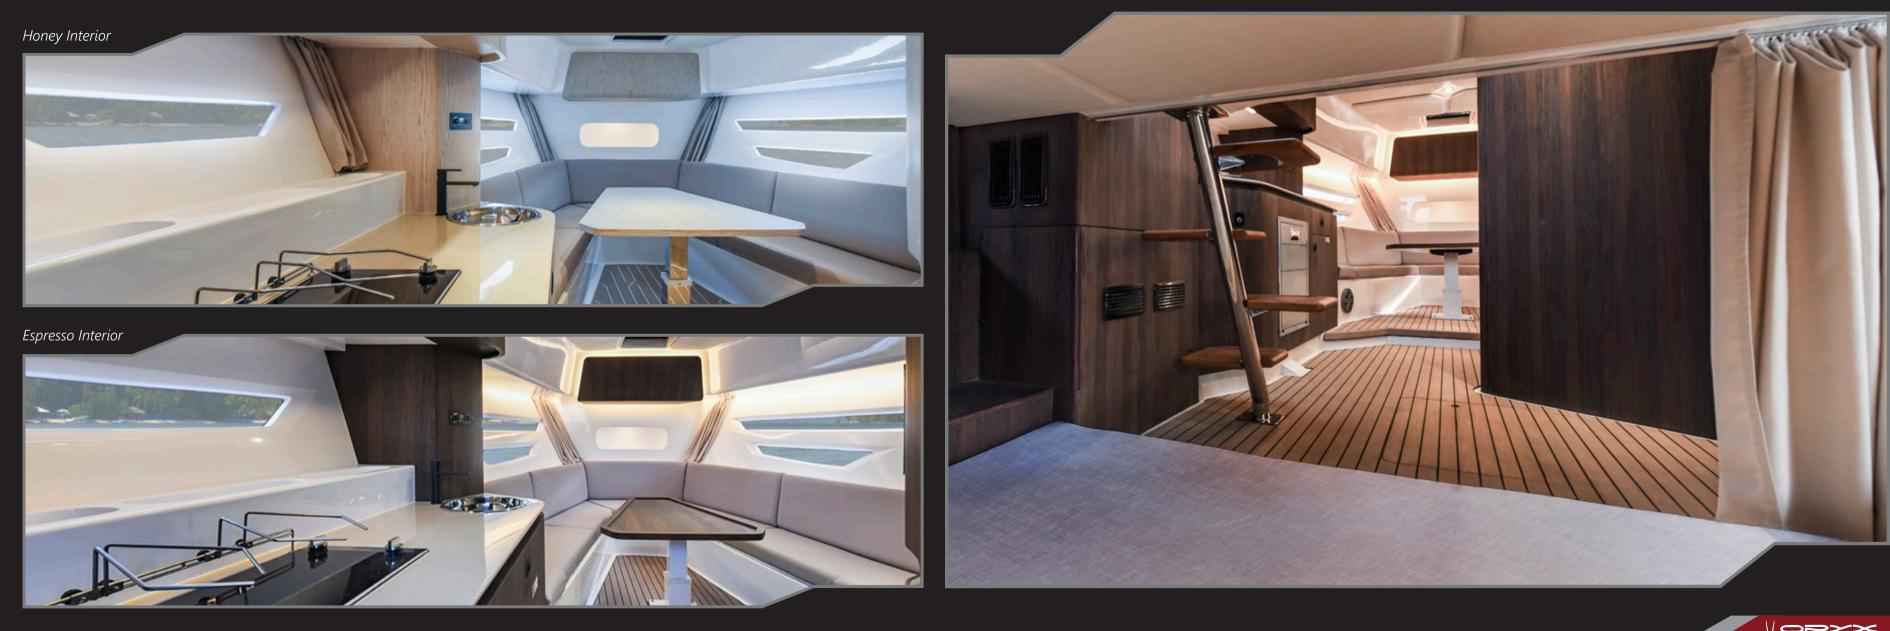

next step in creating the new DNA of the brand.













Her windows are seamlessly streamlined along the sides for balance and symmetry.

Poetry in motion.







With a distinctive near plumb bow design, this innovative masterpiece combines power and performance with exceptional styling.

Elegant yet robust.













Featuring tranquil sunbeds, and ample social spaces for the whole family, there's plenty of room to relax and enjoy.

This is your home away from home.











Her windshield is a curved glass angled precisely to deflect wind and direct airflow above the cockpit and passenger's head, ensuring comfort at high speed. The clever use of space onboard provides unobstructed movement both for the captain and passengers.

The perfect balance of form and function.













DISPLACEMENT 18,960 lbs (8.60 tons)



LENGTH 37 ft 9 in (11.52 m)

BEAM 11 ft 11 in (3.64 m)

DRAFT 1 ft 11.6 in (0.70 m)

FUEL 300 US gallons (1,136 l) Petrol

FRESH WATER 60 US gallons (227.13 |)

> HULL TYPE Mono Hull

HULL MATERIAL Fiber Reinforced Plastics

















OUTBOARD

INBOARD







## Fabric Options



Interior Finish Options









Camel





Stee







Honey

Espresso



## SPORT CRUISERS



by Gulf Graft

oryx-yachts.com