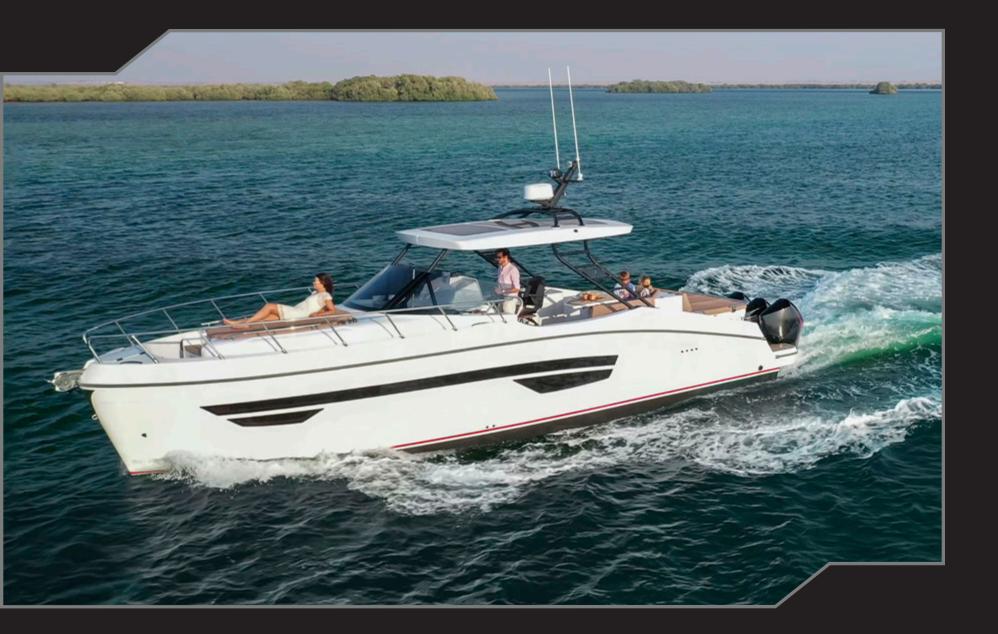

## DISCOVER THE NEXT GENERATION

SPORT CRUISERS

An Oryx for the next generation.

A combination of distinct style and superior technology, Oryx 379 is the perfect sport cruiser both for first time boat owners and experienced alike.

With the launch of the new 379 sport cruiser, it's a complete revolution from what we've always done at Gulf Craft.

Today, we take the next step in creating the new DNA of the brand.

Her windows are seamlessly streamlined along the sides for balance and symmetry.

Poetry in motion.

With a distinctive near plumb bow design, this innovative masterpiece combines power and performance with exceptional styling.

Elegant yet robust.

Featuring tranquil sunbeds, and ample social spaces for the whole family, there's plenty of room to relax and enjoy.

This is your home away from home.

Her windshield is a curved glass angled precisely to deflect wind and direct airflow above the cockpit and passenger's head, ensuring comfort at high speed. The clever use of space onboard provides unobstructed movement both for the captain and passengers.