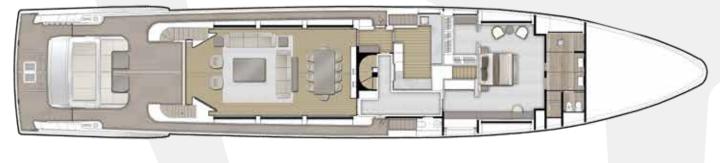

balconies, layered sun deck and beach club particularly stand-out.

































## **TECHNICAL SPECS**

Length Overall 141 ft 6 in (43.12 m)

Length Water Line 117 ft 5 in (35.83 m)

Beam 27 ft 1 in (8.23 m)

Gross Tonnage **398 GT** 

Draft 6 ft 7 in (2.00 m)

Fuel Capacity 11,770 US gal (44,554 l)

Fresh Water Capacity **1,780 US gal (6,738 l)** 

Black Water Capacity 440 US gal (1,665 l)

Grey Water Capacity 455 US gal (1,722 l)

Standard Engines Twin MTU 16V 2000 M96L, 2,600 HP

Generators Twin 99kW, 230/400V AC, 50 Hz, 3~phase

> Top Speed 18 knots\*

Cruising Speed 16 knots\*

Range @ Cruising Speed 2,370 NM\*

> Accomodation 12 guest + 9 crew

\*Speeds and range estimates may vary depending on cleanliness of hull, and sea conditions





SUN DECK



UPPER DECK