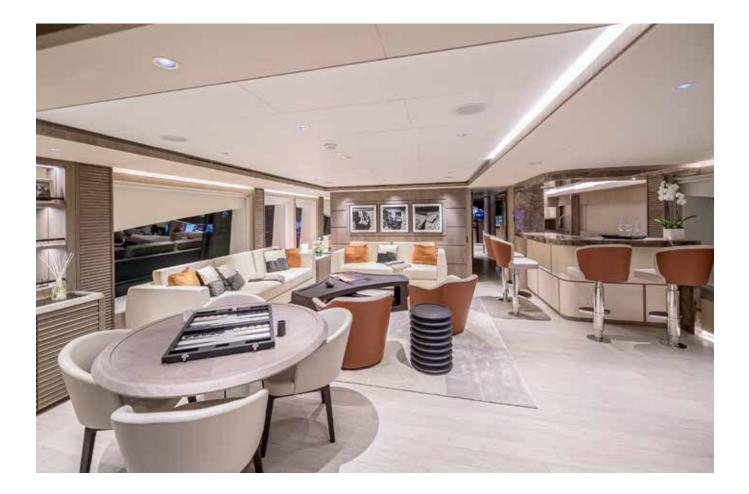

## MAJESTY 140

www.majesty-yachts.com | contact@majesty-yachts.com

This astonishing 43m (141 ft) tri-deck superyacht is a masterpiece created by the Gulf Craft in-house Design Studio. Majesty 140's perfectly symmetrical aesthetics, sportster silhouette and large panoramic windows creates a seamless at-the-sea environment. She sets new standards in on-board space featuring 6 staterooms with the option to increase up to 7 staterooms. Among the notable features, the 'one-touch' drop down balconies, layered sun deck and beach club particularly stand-out.