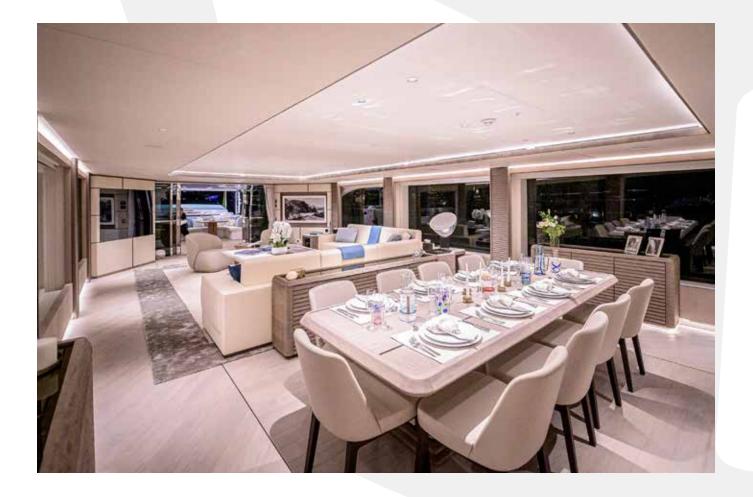

## MAJESTY 140

www.majesty-yachts.com | contact@majesty-yachts.com

This astonishing 43m (141 ft) tri-deck superyacht is a masterpiece created by the Gulf Craft in-house Design Studio. Majesty 140's perfectly symmetrical aesthetics, sportster silhouette and large panoramic windows creates a seamless at-the-sea environment. She sets new standards in on-board space featuring 6 staterooms with the option to increase up to 7 staterooms. Among the notable features, the 'one-touch' drop down balconies, layered sun deck and beach club particularly stand-out.