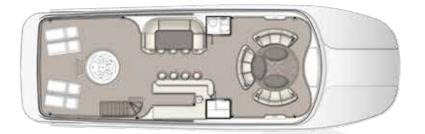

the 'one-touch' drop down balconies, layered sun deck and beach club particularly stand-out.

































## **TECHNICAL SPECS**

Length Overall 141 ft 6 in (43.12 m)

Length Water Line 117 ft 5 in (35.83 m)

Beam 27 ft 1 in (8.23 m)

Gross Tonnage **398 GT** 

Draft 6 ft 7 in (2.00 m)

Fuel Capacity 11,770 US gal (44,554 l)

Fresh Water Capacity **1,780 US gal (6,738 l)** 

Black Water Capacity 440 US gal (1,665 l)

Grey Water Capacity 455 US gal (1,722 l)

Standard Engines Twin MTU 16V 2000 M96L, 2,600 HP

Generators Twin 99kW, 230/400V AC, 50 Hz, 3~phase

> Top Speed 18 knots\*

Cruising Speed 16 knots\*

Range @ Cruising Speed 2,370 NM\*

> Accomodation 12 guest + 9 crew

\*Speeds and range estimates may vary depending on cleanliness of hull, and sea conditions





SUN DECK



UPPER DECK