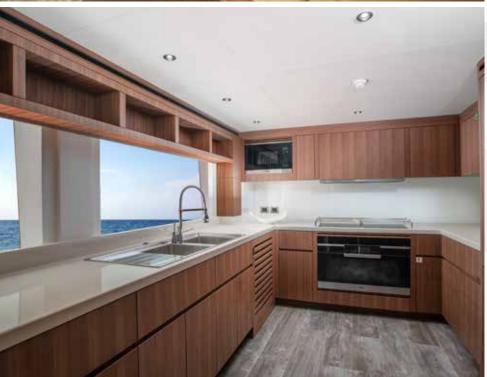

## MAJESTY 140

www.majesty-yachts.com | contact@majesty-yachts.com

This astonishing 43m (141 ft) tri-deck superyacht is a masterpiece created by the Gulf Craft in-house Design Studio. Majesty 140's perfectly symmetrical aesthetics, sportster silhouette and large panoramic windows creates a seamless at-the-sea environment. She sets new standards in on-board space featuring 6 staterooms with the option to increase up to 7 staterooms. Among the notable features, the 'one-touch' drop down balconies, layered sun deck and beach club particularly stand-out.