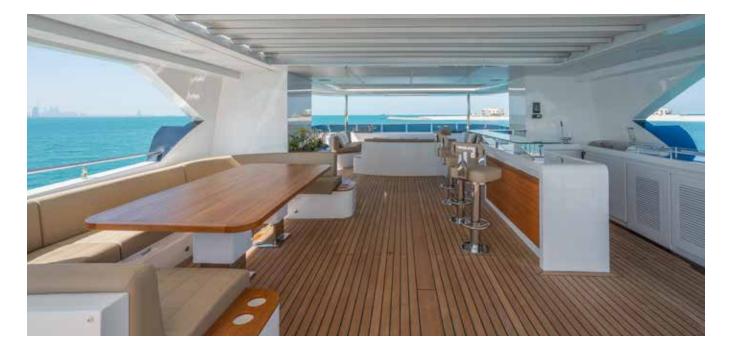

## MAJESTY 140

www.majesty-yachts.com | contact@majesty-yachts.com

This astonishing 43m (141 ft) tri-deck superyacht is a masterpiece created by the Gulf Craft in-house Design Studio. Majesty 140's perfectly symmetrical aesthetics, sportster silhouette and large panoramic windows creates a seamless at-the-sea environment. She sets new standards in on-board space featuring 6 staterooms with the option to increase up to 7 staterooms. Among the notable features, the 'one-touch' drop down balconies, layered sun deck and beach club particularly stand-out.

SUN DECK

UPPER DECK