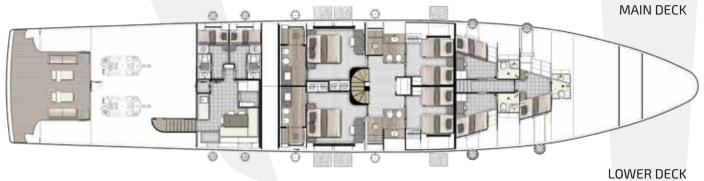

## MAJESTY 140

www.majesty-yachts.com | contact@majesty-yachts.com

This astonishing 43m (141 ft) tri-deck superyacht is a masterpiece created by the Gulf Craft in-house Design Studio. Majesty 140's perfectly symmetrical aesthetics, sportster silhouette and large panoramic windows creates a seamless at-the-sea environment. She sets new standards in on-board space featuring 6 staterooms with the option to increase up to 7 staterooms. Among the notable features, the 'one-touch' drop down balconies, layered sun deck and beach club particularly stand-out.

SUN DECK

UPPER DECK