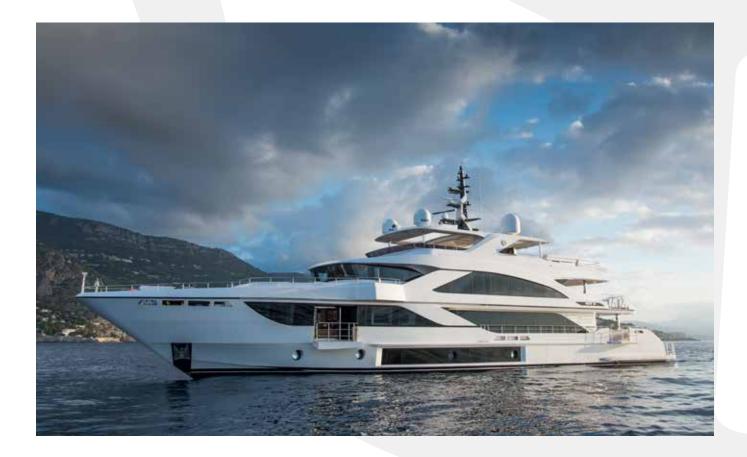

## MAJESTY 140

www.majesty-yachts.com | contact@majesty-yachts.com

This astonishing 43m (141 ft) tri-deck superyacht is a masterpiece created by the Gulf Craft in-house Design Studio. Majesty 140's perfectly symmetrical aesthetics, sportster silhouette and large panoramic windows creates a seamless at-the-sea environment. She sets new standards in on-board space featuring 6 staterooms with the option to increase up to 7 staterooms. Among the notable features, the 'one-touch' drop down balconies, layered sun deck and beach club particularly stand-out.