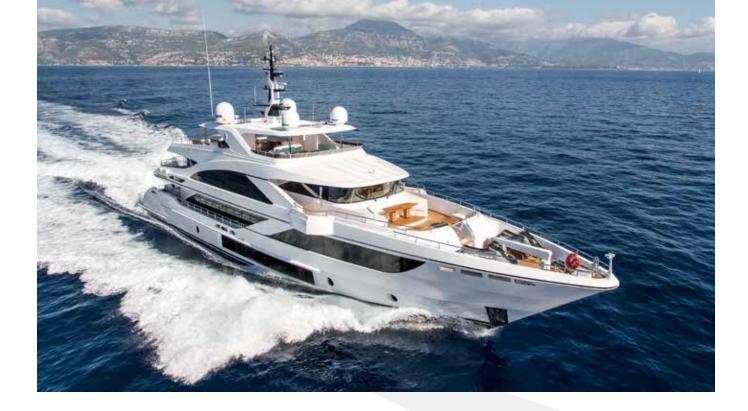

## MAJESTY 140

www.majesty-yachts.com | contact@majesty-yachts.com

This astonishing 43m (141 ft) tri-deck superyacht is a masterpiece created by the Gulf Craft in-house Design Studio. Majesty 140's perfectly symmetrical aesthetics, sportster silhouette and large panoramic windows creates a seamless at-the-sea environment. She sets new standards in on-board space featuring 6 staterooms with the option to increase up to 7 staterooms. Among the notable features, the 'one-touch' drop down balconies, layered sun deck and beach club particularly stand-out.