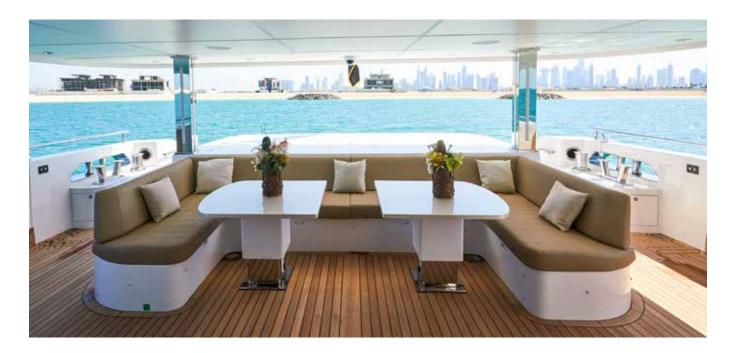

## MAJESTY 140

www.majesty-yachts.com | contact@majesty-yachts.com

This astonishing 43m (141 ft) tri-deck superyacht is a masterpiece created by the Gulf Craft in-house Design Studio. Majesty 140's perfectly symmetrical aesthetics, sportster silhouette and large panoramic windows creates a seamless at-the-sea environment. She sets new standards in on-board space featuring 6 staterooms with the option to increase up to 7 staterooms. Among the notable features, the 'one-touch' drop down balconies, layered sun deck and beach club particularly stand-out.