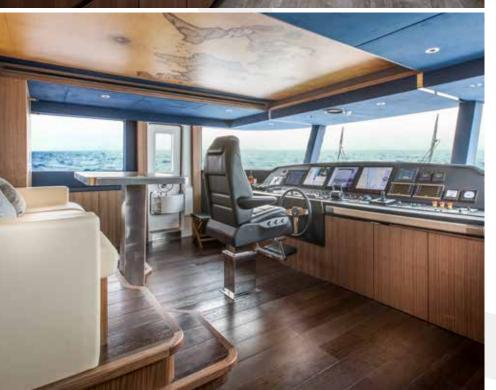

## MAJESTY 140

www.majesty-yachts.com | contact@majesty-yachts.com

This astonishing 43m (141 ft) tri-deck superyacht is a masterpiece created by the Gulf Craft in-house Design Studio. Majesty 140's perfectly symmetrical aesthetics, sportster silhouette and large panoramic windows creates a seamless at-the-sea environment. She sets new standards in on-board space featuring 6 staterooms with the option to increase up to 7 staterooms. Among the notable features, the 'one-touch' drop down balconies, layered sun deck and beach club particularly stand-out.