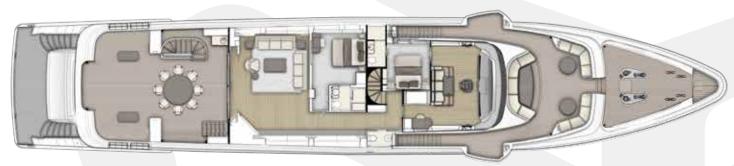

uch' drop down balconies, layered sun deck and beach club particularly stand-out.

































## **TECHNICAL SPECS**

Length Overall 141 ft 6 in (43.12 m)

Length Water Line 117 ft 5 in (35.83 m)

Beam 27 ft 1 in (8.23 m)

Gross Tonnage **398 GT** 

Draft 6 ft 7 in (2.00 m)

Fuel Capacity 11,770 US gal (44,554 l)

Fresh Water Capacity **1,780 US gal (6,738 l)** 

Black Water Capacity 440 US gal (1,665 l)

Grey Water Capacity 455 US gal (1,722 l)

Standard Engines Twin MTU 16V 2000 M96L, 2,600 HP

Generators Twin 99kW, 230/400V AC, 50 Hz, 3~phase

> Top Speed 18 knots\*

Cruising Speed 16 knots\*

Range @ Cruising Speed 2,370 NM\*

> Accomodation 12 guest + 9 crew

\*Speeds and range estimates may vary depending on cleanliness of hull, and sea conditions





SUN DECK



UPPER DECK