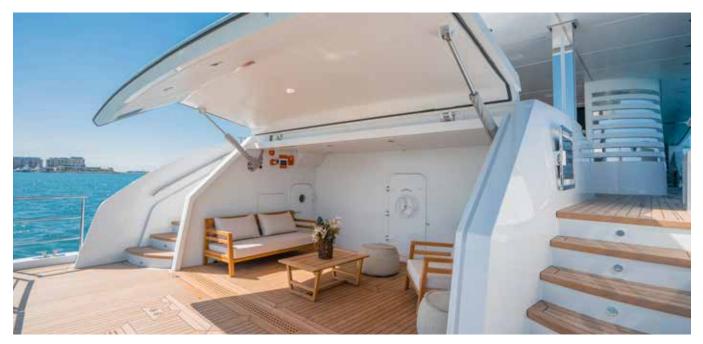

## MAJESTY 140

www.majesty-yachts.com | contact@majesty-yachts.com

This astonishing 43m (141 ft) tri-deck superyacht is a masterpiece created by the Gulf Craft in-house Design Studio. Majesty 140's perfectly symmetrical aesthetics, sportster silhouette and large panoramic windows creates a seamless at-the-sea environment. She sets new standards in on-board space featuring 6 staterooms with the option to increase up to 7 staterooms. Among the notable features, the 'one-touch' drop down balconies, layered sun deck and beach club particularly stand-out.