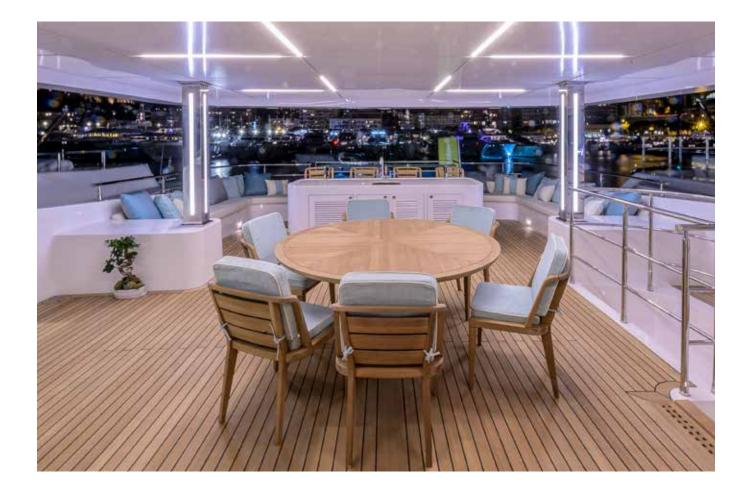

## MAJESTY 140

www.majesty-yachts.com | contact@majesty-yachts.com

This astonishing 43m (141 ft) tri-deck superyacht is a masterpiece created by the Gulf Craft in-house Design Studio. Majesty 140's perfectly symmetrical aesthetics, sportster silhouette and large panoramic windows creates a seamless at-the-sea environment. She sets new standards in on-board space featuring 6 staterooms with the option to increase up to 7 staterooms. Among the notable features, the 'one-touch' drop down balconies, layered sun deck and beach club particularly stand-out.