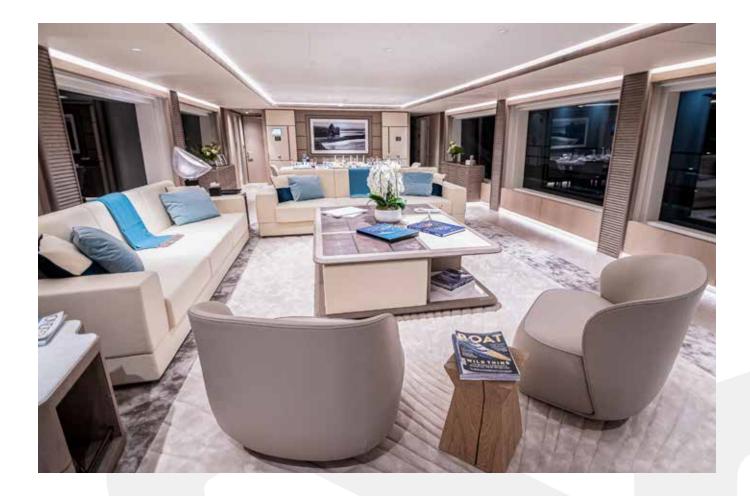

## MAJESTY 140

www.majesty-yachts.com | contact@majesty-yachts.com

This astonishing 43m (141 ft) tri-deck superyacht is a masterpiece created by the Gulf Craft in-house Design Studio. Majesty 140's perfectly symmetrical aesthetics, sportster silhouette and large panoramic windows creates a seamless at-the-sea environment. She sets new standards in on-board space featuring 6 staterooms with the option to increase up to 7 staterooms. Among the notable features, the 'one-touch' drop down balconies, layered sun deck and beach club particularly stand-out.