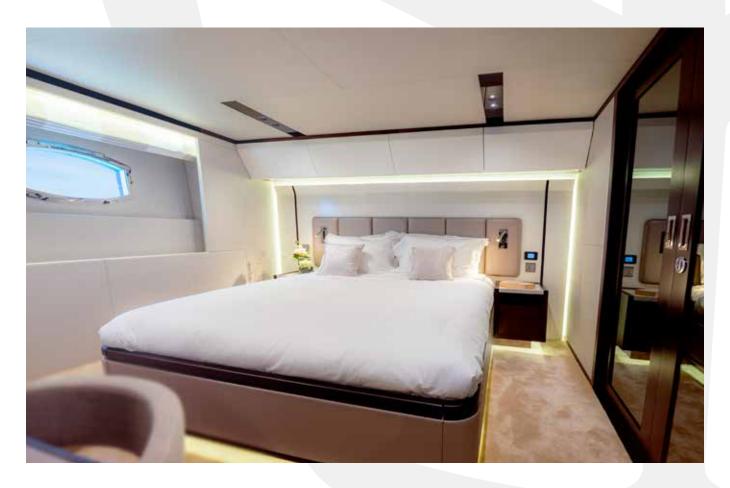

Designed for the lovers of open boating, it features two guest cabins including the owner's cabin, an extended enclosed hardtop flybridge, enlarged windows plus openable elliptical portholes for more natural light and marvelous views of the surroundings.