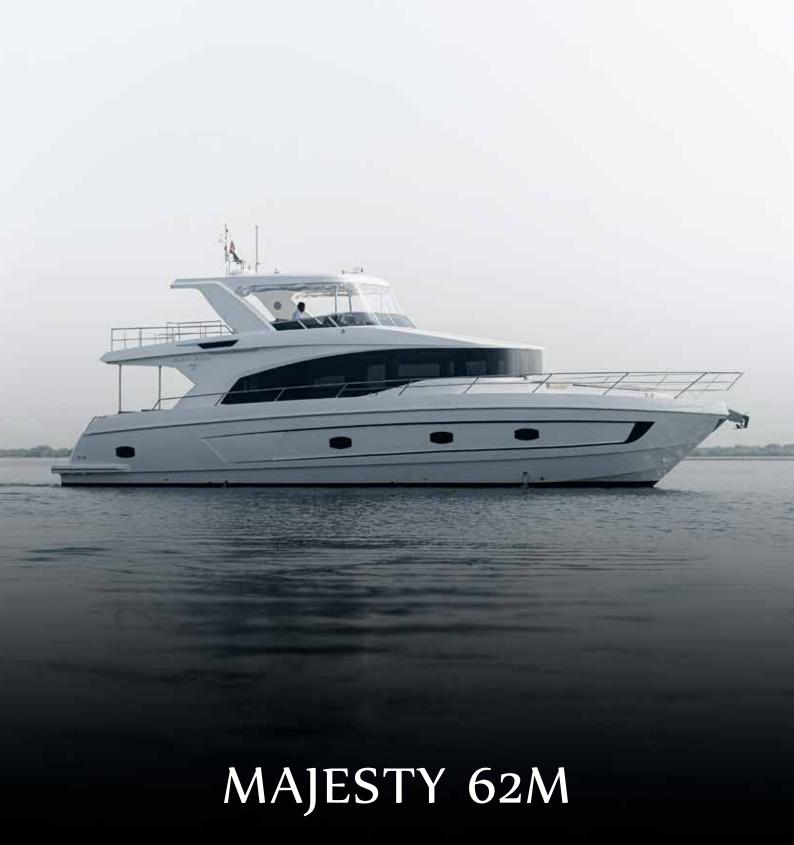

www.majesty-yachts.com | contact@majesty-yachts.com

Building on the success of her predecessor, the Majesty 62, Gulf Craft introduces a new member of the Majesty brand, the Majesty 62 M. The Majesty 62 M is designed with the Maldivian market in mind, arriving on the scene as a Tropical Weekender: a compact yet spacious luxury yacht.

Designed for the lovers of open boating, it features two guest cabins including the owner's cabin, an extended enclosed hardtop flybridge, enlarged windows plus openable elliptical portholes for more natural light and marvelous views of the surroundings.

Unlike its sibling, it's more of a luxurious dayboat concept that focuses on spending a family weekend or enjoying a terrific day cruising on the water.