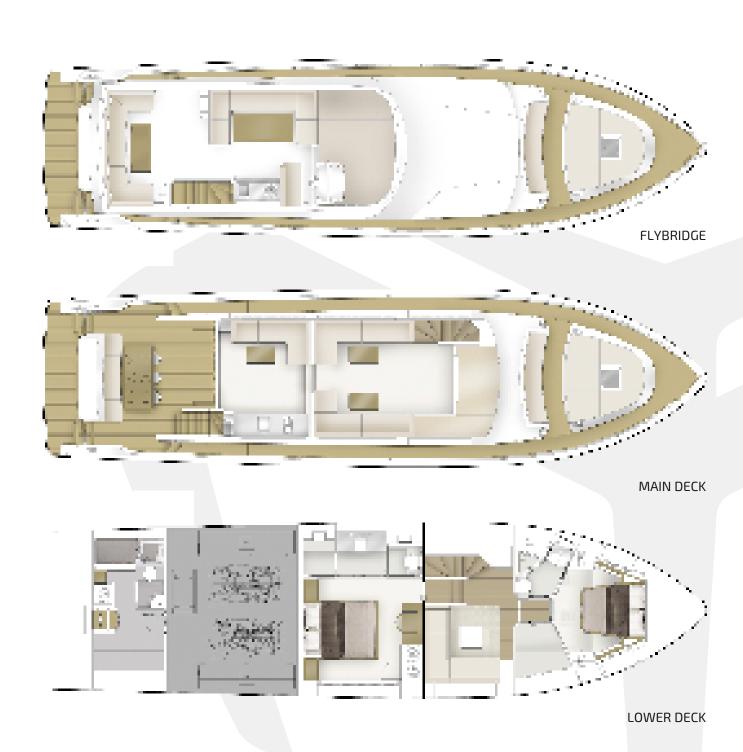

Designed for the lovers of open boating, it features two guest cabins including the owner's cabin, an extended enclosed hardtop flybridge, enlarged windows plus openable elliptical portholes for more natural light and marvelous views of the surroundings.

The main deck features large L-shaped sofas with center tables making it a quintessential space to host larger families and groups of friends. Spacious sun deck areas allow guests to stay longer onboard & soak up the sun in relaxing surroundings. A massive lounging and dining area in the lower deck with storage for luggage makes her suitable for tourist destinations.

## **DECK PLANS**