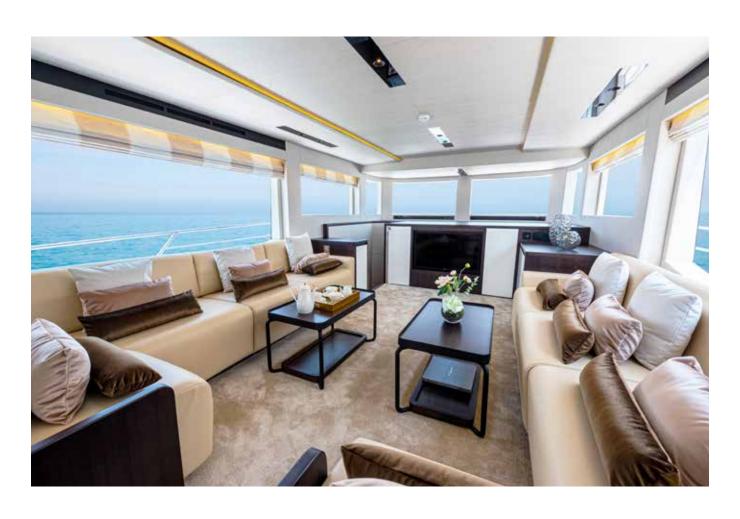

The main deck features large L-shaped sofas with center tables making it a quintessential space to host larger families and groups of friends. Spacious sun deck areas allow guests to stay longer onboard & soak up the sun in relaxing surroundings. A massive lounging and dining area in the lower deck with storage for luggage makes her suitable for tourist destinations.