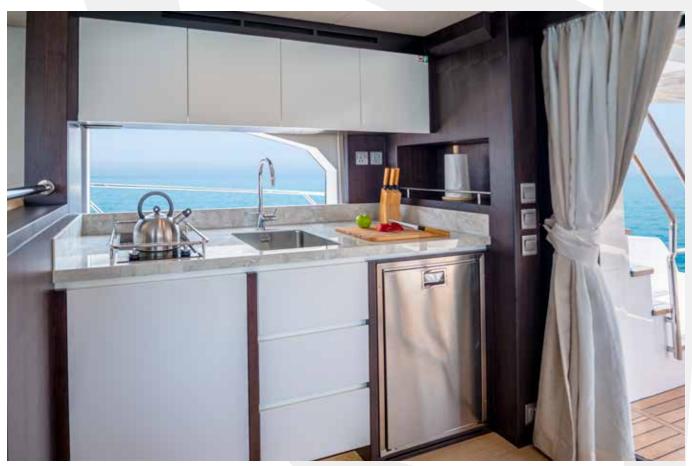

The main deck features large L-shaped sofas with center tables making it a quintessential space to host larger families and groups of friends. Spacious sun deck areas allow guests to stay longer onboard & soak up the sun in relaxing surroundings. A massive lounging and dining area in the lower deck with storage for luggage makes her suitable for tourist destinations.