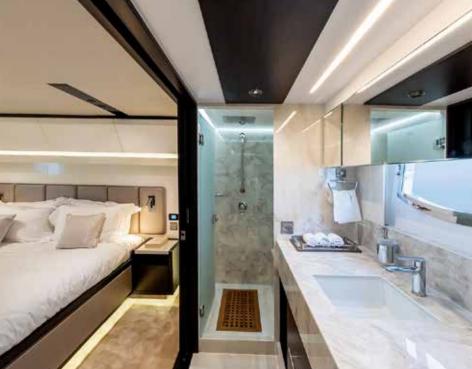

Designed for the lovers of open boating, it features two guest cabins including the owner's cabin, an extended enclosed hardtop flybridge, enlarged windows plus openable elliptical portholes for more natural light and marvelous views of the surroundings.