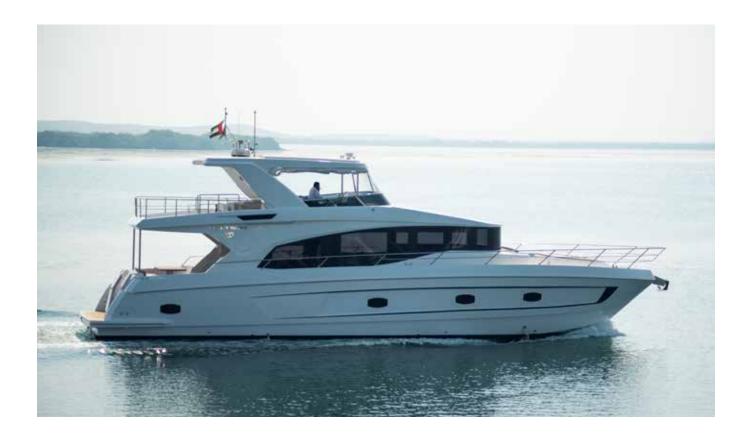

Designed for the lovers of open boating, it features two guest cabins including the owner's cabin, an extended enclosed hardtop flybridge, enlarged windows plus openable elliptical portholes for more natural light and marvelous views of the surroundings.

The main deck features large L-shaped sofas with center tables making it a quintessential space to host larger families and groups of friends. Spacious sun deck areas allow guests to stay longer onboard & soak up the sun in relaxing surroundings. A massive lounging and dining area in the lower deck with storage for luggage makes her suitable for tourist destinations.