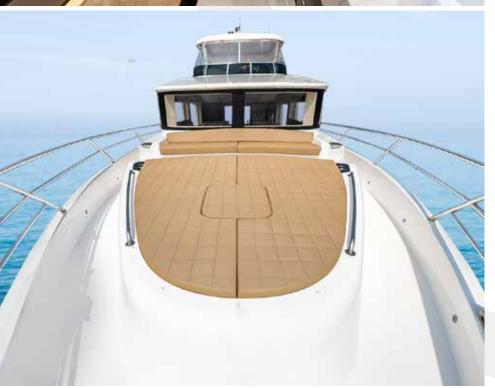

The main deck features large L-shaped sofas with center tables making it a quintessential space to host larger families and groups of friends. Spacious sun deck areas allow guests to stay longer onboard & soak up the sun in relaxing surroundings. A massive lounging and dining area in the lower deck with storage for luggage makes her suitable for tourist destinations.