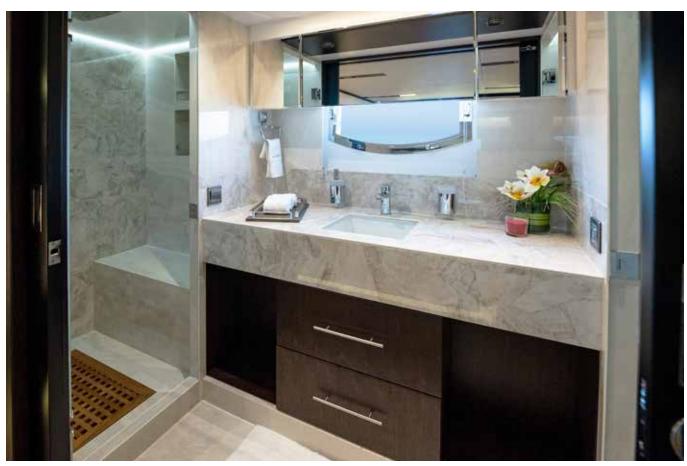

Designed for the lovers of open boating, it features two guest cabins including the owner's cabin, an extended enclosed hardtop flybridge, enlarged windows plus openable elliptical portholes for more natural light and marvelous views of the surroundings.