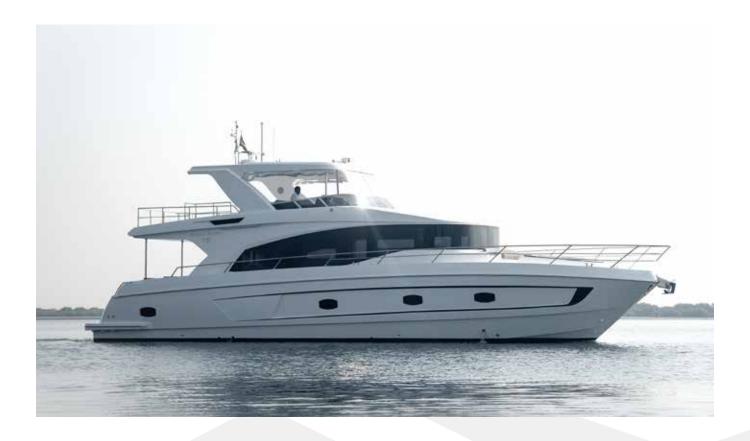

Designed for the lovers of open boating, it features two guest cabins including the owner's cabin, an extended enclosed hardtop flybridge, enlarged windows plus openable elliptical portholes for more natural light and marvelous views of the surroundings.

The main deck features large L-shaped sofas with center tables making it a quintessential space to host larger families and groups of friends. Spacious sun deck areas allow guests to stay longer onboard & soak up the sun in relaxing surroundings. A massive lounging and dining area in the lower deck with storage for luggage makes her suitable for tourist destinations.