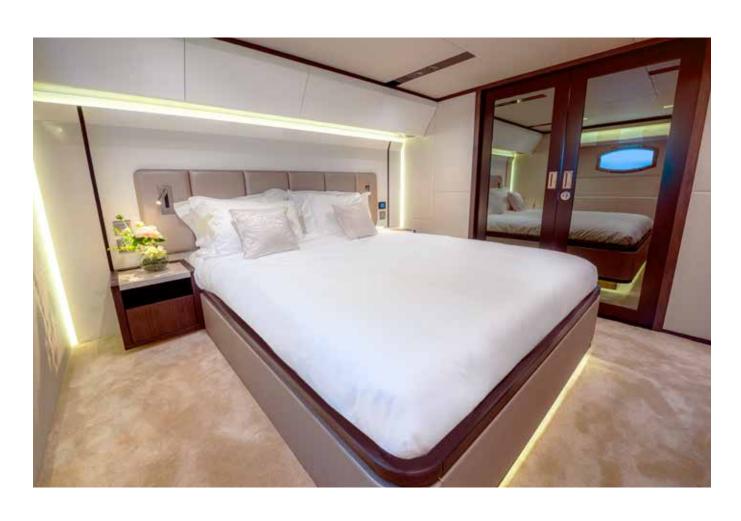

Designed for the lovers of open boating, it features two guest cabins including the owner's cabin, an extended enclosed hardtop flybridge, enlarged windows plus openable elliptical portholes for more natural light and marvelous views of the surroundings.