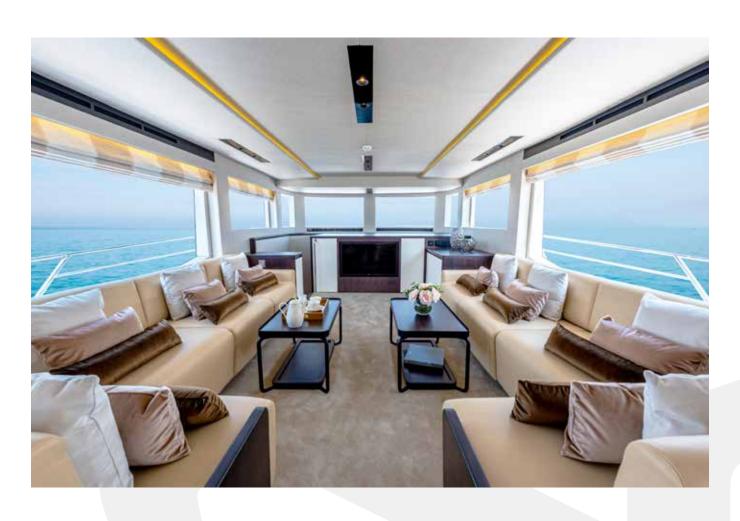

The main deck features large L-shaped sofas with center tables making it a quintessential space to host larger families and groups of friends. Spacious sun deck areas allow guests to stay longer onboard & soak up the sun in relaxing surroundings. A massive lounging and dining area in the lower deck with storage for luggage makes her suitable for tourist destinations.