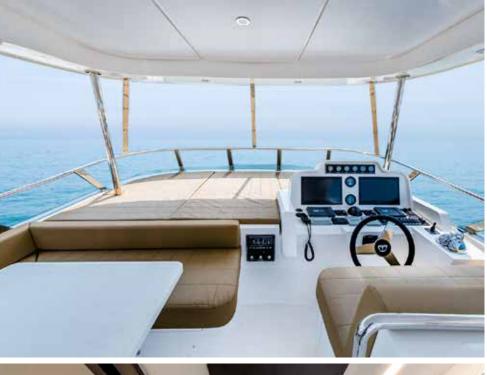

Designed for the lovers of open boating, it features two guest cabins including the owner's cabin, an extended enclosed hardtop flybridge, enlarged windows plus openable elliptical portholes for more natural light and marvelous views of the surroundings.