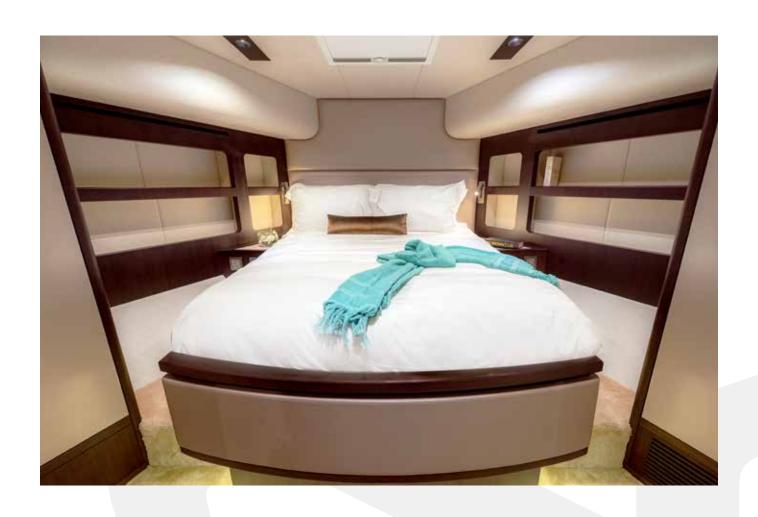

Designed for the lovers of open boating, it features two guest cabins including the owner's cabin, an extended enclosed hardtop flybridge, enlarged windows plus openable elliptical portholes for more natural light and marvelous views of the surroundings.