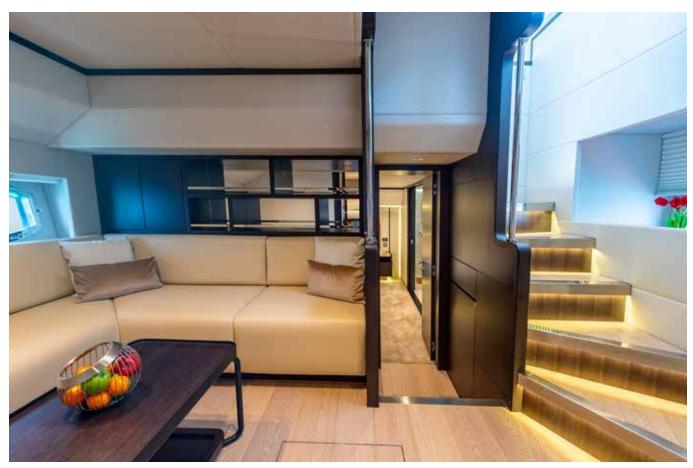

Designed for the lovers of open boating, it features two guest cabins including the owner's cabin, an extended enclosed hardtop flybridge, enlarged windows plus openable elliptical portholes for more natural light and marvelous views of the surroundings.

The main deck features large L-shaped sofas with center tables making it a quintessential space to host larger families and groups of friends. Spacious sun deck areas allow guests to stay longer onboard & soak up the sun in relaxing surroundings. A massive lounging and dining area in the lower deck with storage for luggage makes her suitable for tourist destinations.