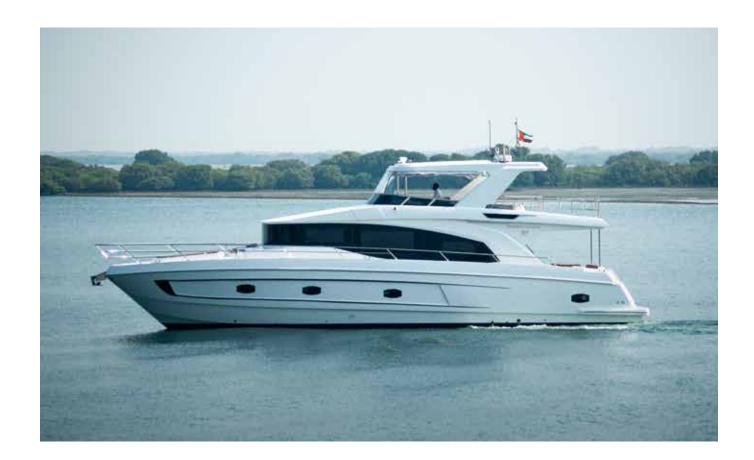

www.majesty-yachts.com | contact@majesty-yachts.com

Building on the success of her predecessor, the Majesty 62, Gulf Craft introduces a new member of the Majesty brand, the Majesty 62 M. The Majesty 62 M is designed with the Maldivian market in mind, arriving on the scene as a Tropical Weekender: a compact yet spacious luxury yacht.

Designed for the lovers of open boating, it features two guest cabins including the owner's cabin, an extended enclosed hardtop flybridge, enlarged windows plus openable elliptical portholes for more natural light and marvelous views of the surroundings.

Unlike its sibling, it's more of a luxurious dayboat concept that focuses on spending a family weekend or enjoying a terrific day cruising on the water.