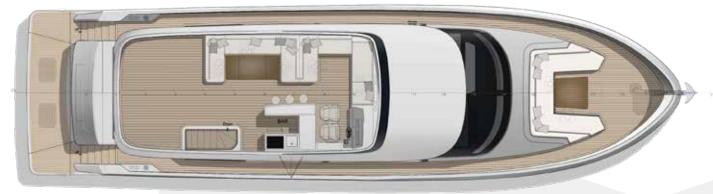

ed engineering. The 22m family-oriented yacht is your ticket to enjoying the sea in style and comfort featuring 4 guest rooms and a high-quality lavish interior, it continues the legacy of flybridge yachts and cruisers built by Majesty Yachts. This flybridge motor yacht model aims to fill the gap between the Majesty 62 and 90, delivering luxury for up to eight guests.

























## **TECHNICAL SPECS**

Length Overall 72 ft 2 in (21.99 m)

Beam **19 ft 5 in (5.91 m)** 

Draft **4 ft (1.23 m)** 

Displacement **35 t approx**.

Fuel Capacity 1,500 US gal (5,678 l)

Fresh Water Capacity 280 US gal (1,060 l)

Black Water Capacity 89 US gal (336 l)

Grey Water Capacity 89 US gal (336 l)

Generators 28 kW, 230V AC, 50 Hz

Engines Twin MAN V8-1200, 882kW@2300 RPM

## **DECK PLANS**



**FLYBRIDGE** 



MAIN DECK



**LOWER DECK**