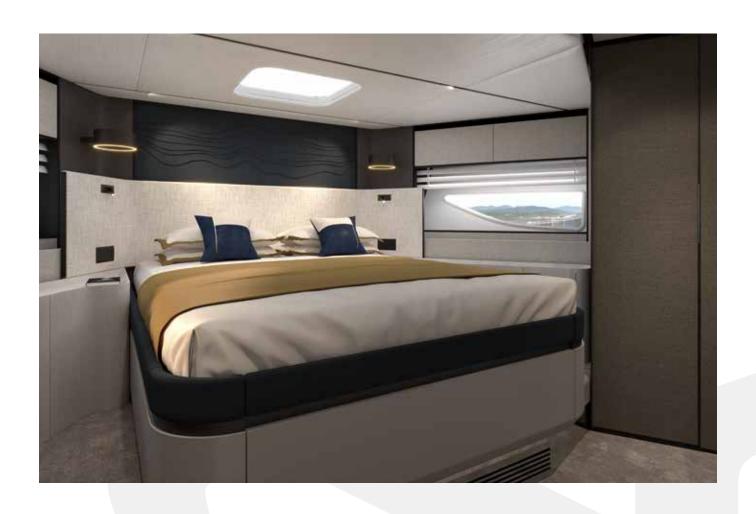

MAJESTY 72

The Majesty 72 boasts an exquisite design and distinguished engineering. The 22m family-oriented yacht is your ticket to enjoying the sea in style and comfort featuring 4 guest rooms and a high-quality lavish interior, it continues the legacy of flybridge yachts and cruisers built by Majesty Yachts. This flybridge motor yacht model aims to fill the gap between the Majesty 62 and 90, delivering luxury for up to eight guests.