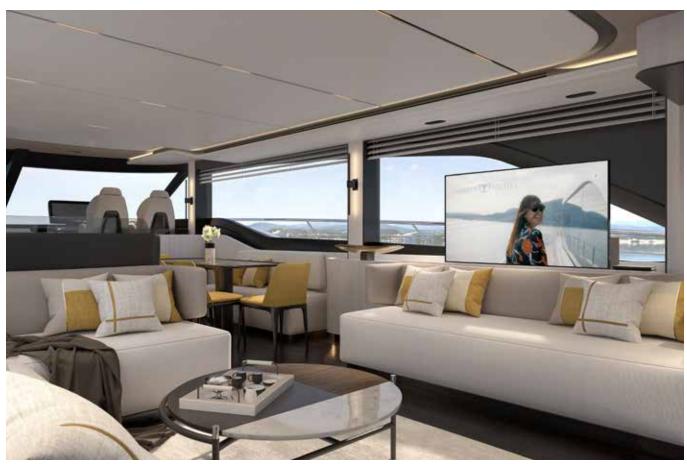

MAJESTY 72

The Majesty 72 boasts an exquisite design and distinguished engineering. The 22m family-oriented yacht is your ticket to enjoying the sea in style and comfort featuring 4 guest rooms and a high-quality lavish interior, it continues the legacy of flybridge yachts and cruisers built by Majesty Yachts. This flybridge motor yacht model aims to fill the gap between the Majesty 62 and 90, delivering luxury for up to eight guests.