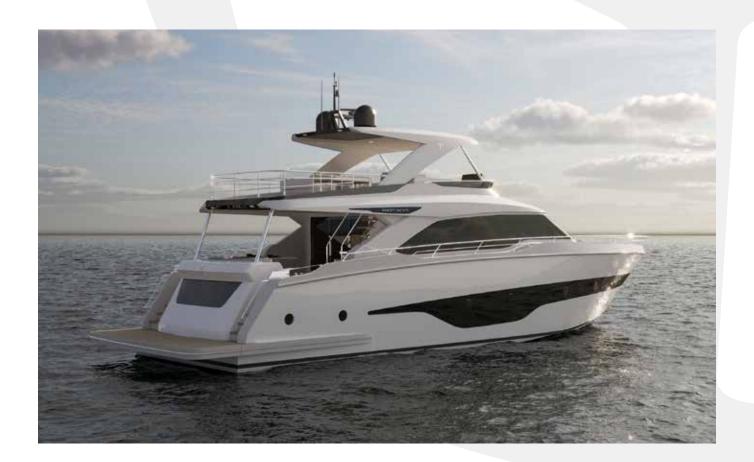

MAJESTY 72

The Majesty 72 boasts an exquisite design and distinguished engineering. The 22m family-oriented yacht is your ticket to enjoying the sea in style and comfort featuring 4 guest rooms and a high-quality lavish interior, it continues the legacy of flybridge yachts and cruisers built by Majesty Yachts. This flybridge motor yacht model aims to fill the gap between the Majesty 62 and 90, delivering luxury for up to eight guests.