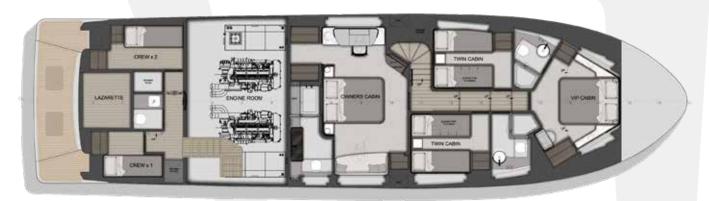

oriented yacht is your ticket to enjoying the sea in style and comfort featuring 4 guest rooms and a high-quality lavish interior, it continues the legacy of flybridge yachts and cruisers built by Majesty Yachts. This flybridge motor yacht model aims to fill the gap between the Majesty 62 and 90, delivering luxury for up to eight guests.

























## **TECHNICAL SPECS**

Length Overall 72 ft 2 in (21.99 m)

Beam **19 ft 5 in (5.91 m)** 

Draft **4 ft (1.23 m)** 

Displacement **35 t approx**.

Fuel Capacity 1,500 US gal (5,678 l)

Fresh Water Capacity 280 US gal (1,060 l)

Black Water Capacity 89 US gal (336 l)

Grey Water Capacity 89 US gal (336 l)

Generators 28 kW, 230V AC, 50 Hz

Engines Twin MAN V8-1200, 882kW@2300 RPM

## **DECK PLANS**



**FLYBRIDGE** 



MAIN DECK



**LOWER DECK**