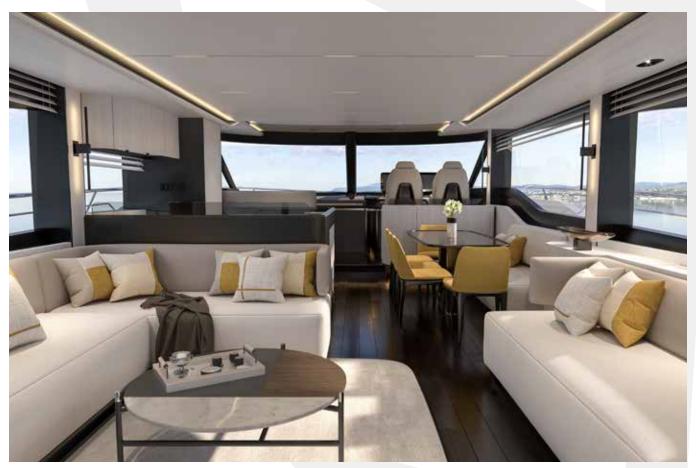

MAJESTY 72

The Majesty 72 boasts an exquisite design and distinguished engineering. The 22m family-oriented yacht is your ticket to enjoying the sea in style and comfort featuring 4 guest rooms and a high-quality lavish interior, it continues the legacy of flybridge yachts and cruisers built by Majesty Yachts. This flybridge motor yacht model aims to fill the gap between the Majesty 62 and 90, delivering luxury for up to eight guests.