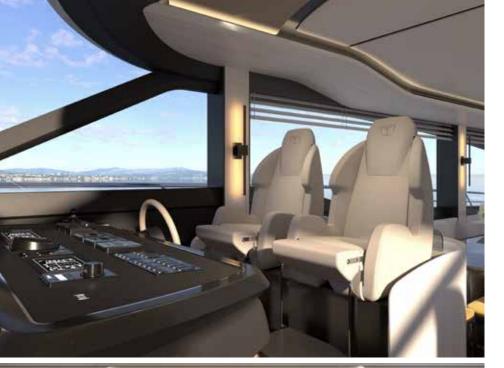

MAJESTY 72

The Majesty 72 boasts an exquisite design and distinguished engineering. The 22m family-oriented yacht is your ticket to enjoying the sea in style and comfort featuring 4 guest rooms and a high-quality lavish interior, it continues the legacy of flybridge yachts and cruisers built by Majesty Yachts. This flybridge motor yacht model aims to fill the gap between the Majesty 62 and 90, delivering luxury for up to eight guests.