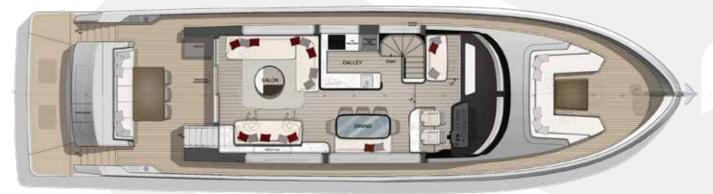

e 22m family-oriented yacht is your ticket to enjoying the sea in style and comfort featuring 4 guest rooms and a high-quality lavish interior, it continues the legacy of flybridge yachts and cruisers built by Majesty Yachts. This flybridge motor yacht model aims to fill the gap between the Majesty 62 and 90, delivering luxury for up to eight guests.

























## **TECHNICAL SPECS**

Length Overall 72 ft 2 in (21.99 m)

Beam **19 ft 5 in (5.91 m)** 

Draft **4 ft (1.23 m)** 

Displacement **35 t approx**.

Fuel Capacity 1,500 US gal (5,678 l)

Fresh Water Capacity 280 US gal (1,060 l)

Black Water Capacity 89 US gal (336 l)

Grey Water Capacity 89 US gal (336 l)

Generators 28 kW, 230V AC, 50 Hz

Engines Twin MAN V8-1200, 882kW@2300 RPM

## **DECK PLANS**



**FLYBRIDGE** 



MAIN DECK



**LOWER DECK**