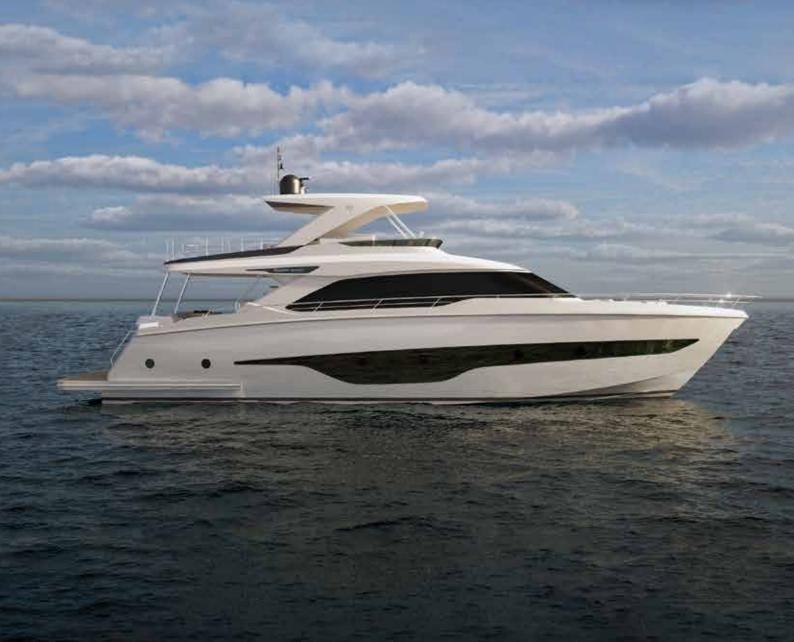

MAJESTY 72

The Majesty 72 boasts an exquisite design and distinguished engineering. The 22m family-oriented yacht is your ticket to enjoying the sea in style and comfort featuring 4 guest rooms and a high-quality lavish interior, it continues the legacy of flybridge yachts and cruisers built by Majesty Yachts. This flybridge motor yacht model aims to fill the gap between the Majesty 62 and 90, delivering luxury for up to eight guests.

## **TECHNICAL SPECS**

Length Overall 72 ft 2 in (21.99 m)

Beam **19 ft 5 in (5.91 m)** 

Draft **4 ft (1.23 m)** 

Displacement **35 t approx**.

Fuel Capacity 1,500 US gal (5,678 l)

Fresh Water Capacity 280 US gal (1,060 l)