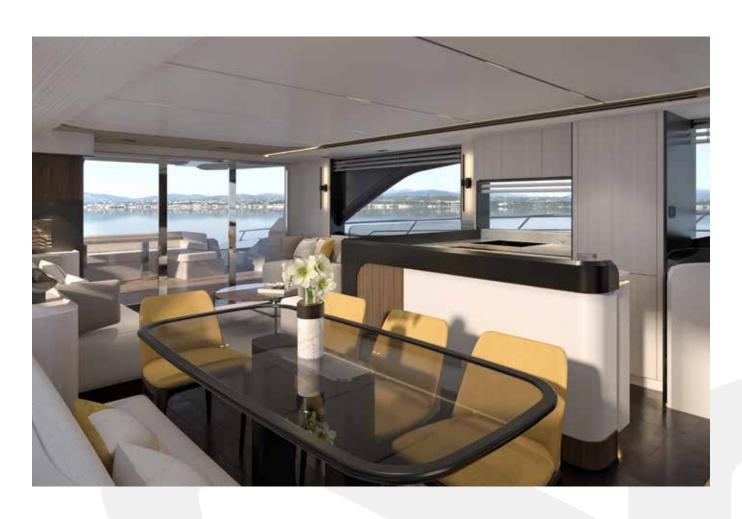

MAJESTY 72

The Majesty 72 boasts an exquisite design and distinguished engineering. The 22m family-oriented yacht is your ticket to enjoying the sea in style and comfort featuring 4 guest rooms and a high-quality lavish interior, it continues the legacy of flybridge yachts and cruisers built by Majesty Yachts. This flybridge motor yacht model aims to fill the gap between the Majesty 62 and 90, delivering luxury for up to eight guests.