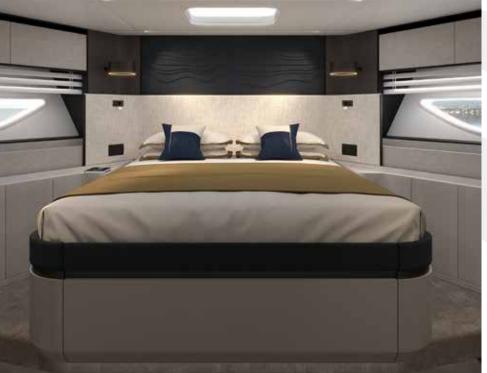

MAJESTY 72

The Majesty 72 boasts an exquisite design and distinguished engineering. The 22m family-oriented yacht is your ticket to enjoying the sea in style and comfort featuring 4 guest rooms and a high-quality lavish interior, it continues the legacy of flybridge yachts and cruisers built by Majesty Yachts. This flybridge motor yacht model aims to fill the gap between the Majesty 62 and 90, delivering luxury for up to eight guests.