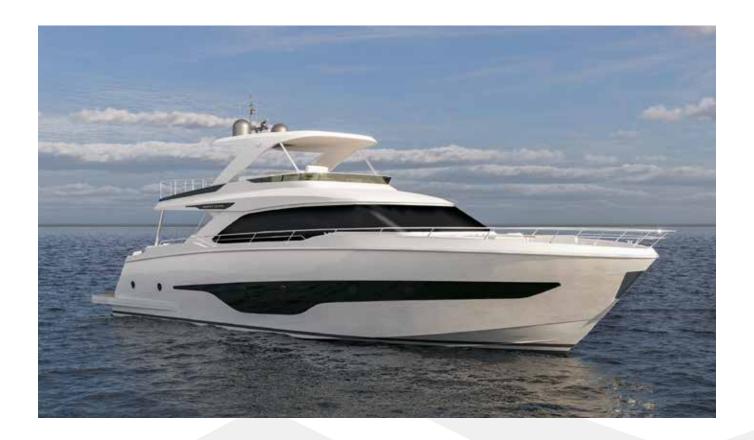

MAJESTY 72

The Majesty 72 boasts an exquisite design and distinguished engineering. The 22m family-oriented yacht is your ticket to enjoying the sea in style and comfort featuring 4 guest rooms and a high-quality lavish interior, it continues the legacy of flybridge yachts and cruisers built by Majesty Yachts. This flybridge motor yacht model aims to fill the gap between the Majesty 62 and 90, delivering luxury for up to eight guests.