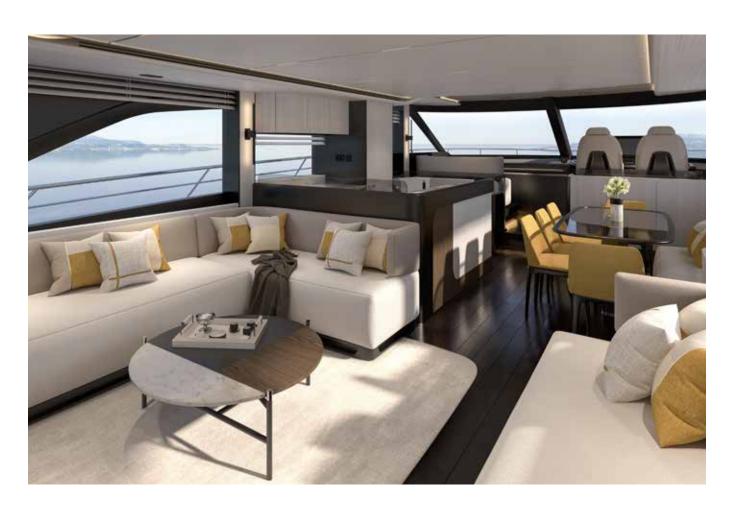

MAJESTY 72

The Majesty 72 boasts an exquisite design and distinguished engineering. The 22m family-oriented yacht is your ticket to enjoying the sea in style and comfort featuring 4 guest rooms and a high-quality lavish interior, it continues the legacy of flybridge yachts and cruisers built by Majesty Yachts. This flybridge motor yacht model aims to fill the gap between the Majesty 62 and 90, delivering luxury for up to eight guests.